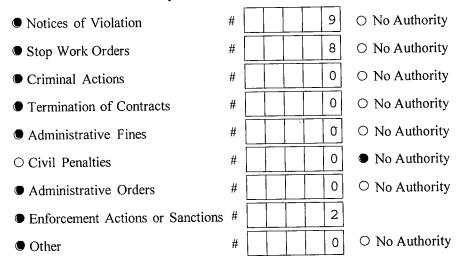

--------|---------------|-----|------|
|-------------------------------------------------------|---------------|-----|------|

- 3. How many Construction Stormwater Pollution Prevention Plans (SWPPPs) have been reviewed in this reporting period?
- 4. Does your MS4/Coalition have a mechanism for receipt and consideration of public comments related to construction SWPPPs?

If Yes, how many public comments were received during this reporting period?

5. Does your MS4/Coalition provide education and training for contractors about the local SWPPP process? • Yes • No

#### 3951056357

6. Identify which of the following types of enforcement actions you used during the reporting period for construction activities, indicate the number of actions, or note those for which you do not have authority:



### This report is being submitted for the reporting period ending March 9, 2 0 1 2

If submitting this form as part of a joint report on behalf of a coalition leave SPDES ID blank.

Name of MS4/Coalition INC. VILLAGE OF LLOYD HARBOR

| SPE | DES | ID |   |   |   |   |   |   |  |
|-----|-----|----|---|---|---|---|---|---|--|
| Ν   | Y   | R  | 2 | 0 | А | 2 | 9 | 9 |  |

0 0

1 0 0 %

%

1

# Minimum Control Measure 4. Construction Site Stormwater Runoff Control

The information in this section is being reported (check one):

- On behalf of an individual MS4
- $\bigcirc$  On behalf of a coalition

How many MS4s contributed to this report?

| 1  | How many construction projects have been authorized for disturbances of one acre of | )r r | nor | e |
|----|----------------------------------